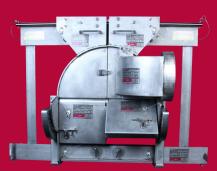

## Steam Generator Roll-Away Manway Shield Door System

A BRAND OF EICHROM TECHNOLOGIES

Swing door opened to maximum

Roll-away doors closed

HEPA Adapter removed