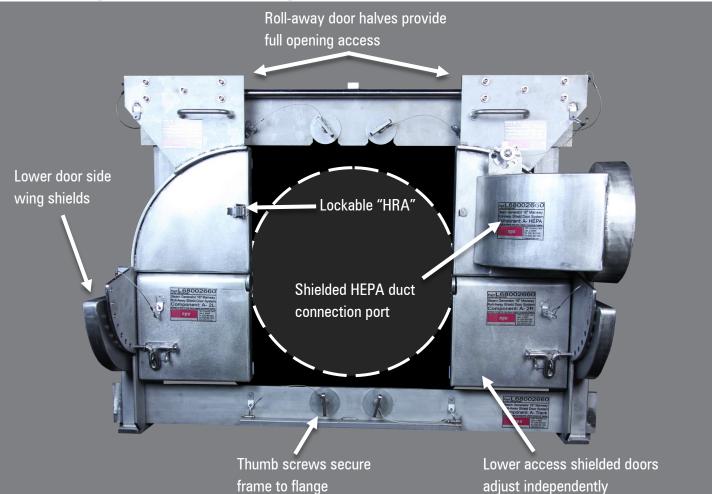

#### NPO Roll-away Shield

- + 1.25" lead equivalent
- + No need for supplemental shielding
- + Large opening for cables and hoses without sacrificing shielding
- + Extends beyond manway opening
- + Track frame keeps doors in place
- HEPA port directs duct to the side and stay shielded
- Access for cables and hoses without exposing the worker

### **Traditional Hinged Shield Door**

- 0.5" lead equivalent
- Needs supplemental shielding
- Small opening for cables, shielding compromised when open
- Shields only the manway opening
- May swing open and cause injuries
- HEPA port directly in the front and in the way of the worker