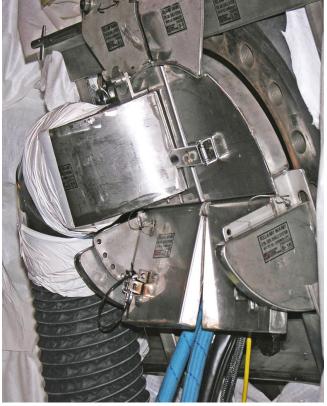

## Steam Generator Roll-Away Manway Shield Door System

A BRAND OF EICHROM TECHNOLOGIES

Swing door opened to maximum

Roll-away doors closed

HEPA Adapter removed