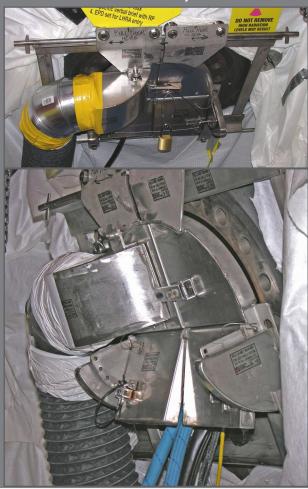

#### NPO Roll-away Shield

- + 1.25" lead equivalent
- + No need for supplemental shielding
- + Large opening for cables and hoses without sacrificing shielding
- + Extends beyond manway opening
- + Track frame keeps doors in place
- HEPA port directs duct to the side and stay shielded
- Access for cables and hoses without exposing the worker