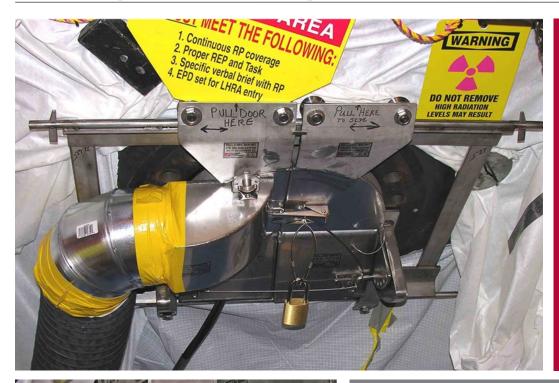

## Steam Generator Roll-Away Manway Shield Door System

# Installs quick Impacts dose

- Dose rate is 66%-75% less than traditional swing doors
- Significant worker and general area dose reduction
- Locked High Radiation Area
- Shielded partial reach-in entry
- 2 minute installation