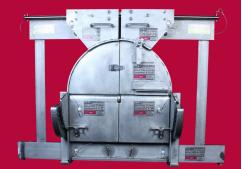

## Steam Generator Roll-Away Manway Shield Door System

A BRAND OF EICHROM TECHNOLOGIES

Swing door opened to maximum

Roll-away doors closed

HEPA Adapter removed