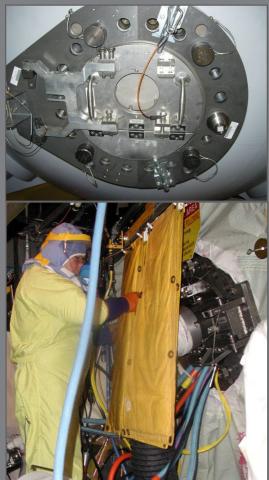

#### NPO Roll-away Shield

- + 1.25" lead equivalent
- + No need for supplemental shielding
- + Large opening for cables and hoses without sacrificing shielding
- + Extends beyond manway opening
- + Track frame keeps doors in place
- HEPA port directs duct to the side and stay shielded
- Access for cables and hoses without exposing the worker